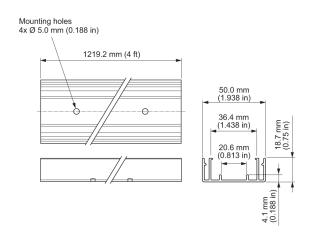

## Flex Compact Harsh Environment Mounting Track

| Date:      |  |
|------------|--|
| Туре:      |  |
| Firm Name: |  |
| Project:   |  |

1.2 m (4 ft), White

# Dimensions $1220 \times 35 \times 18 \text{ mm } (48.03 \times 1.38 \times 0.71 \text{ in})$ Weight 0.28 kg (0.62 lb) (Height $\times$ Width $\times$ Depth)