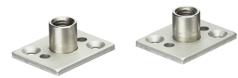

# Accent Compact Rear Mounting Studs

| Date:      |  |  |
|------------|--|--|
| Type:      |  |  |
| Firm Name: |  |  |
| Project:   |  |  |

2 pieces

## For use with Accent Compact luminaires

#### Physical

| Diametrican              | (2 40 17 0 (2 44 1 57 0 7 :-)            |
|--------------------------|------------------------------------------|
| Dimensions               | 62 x 40 x 17.8 mm (2.44 x 1.57 x 0.7 in) |
| Weight                   | 0.05 kg (0.1 lb)                         |
| (Height x Width x Depth) |                                          |