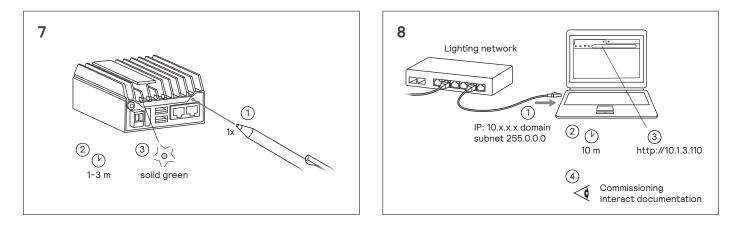

LCN7960

Site Gateway



## Installation Instructions

Instructions d'installation Instrucciones de instalación Istruzioni per l'installazione Installatie-instructies Installationsanweisungen インストール手順 安装指示书 إرشادات التركيب

















## Signify

© 2024 Signify Holding. All rights reserved. The information provided herein is subject to change, without notice. Signify does not give any representation or warranty as to the accuracy or completeness of the information included herein and shall not be liable for any action in reliance thereon. The information presented in this document is not intended as any commercial offer and does not form part of any quotation or contract, unless otherwise agreed by Signify. All trademarks are owned by Signify Holding or their respective owners. 4422 965 97181, 10 September 2024

UK importer address: Signify Commercial UK Limited 3, Guildford Business Park, GU2 8XG

signify.com