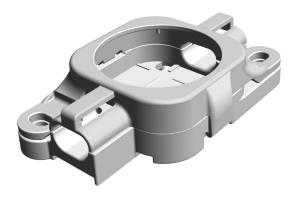

#### ACCESSORY

The Individual Node Holder allows simple and secure attachment of one Flex Compact Harsh Environment node. Place the node into the base, close the cover over the node, then attach to the structure with (customer supplied) hardware.