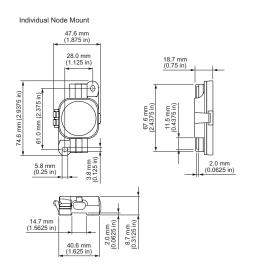

## Specifications

| Physical   |                                                                                       |
|------------|---------------------------------------------------------------------------------------|
| Dimensions | 74.6 x 47.6 x 18.7 mm (2.94 x 1.875 x 0.75 in) <sub>(Height x</sub><br>Width x Depth) |
| Weight     | .01 kg (.03 lb) each                                                                  |
| Housing    | White Polycarbonate                                                                   |