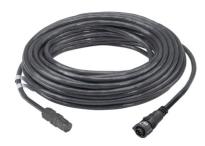

Date:

30.5 m (100 ft), Black, Connects CM 150 CA gen2 IP66 to Flex Dongle

## LEADER CABLE

Cable

4 conductor Flex Dongle is required to create a complete Flex Leader Cable.