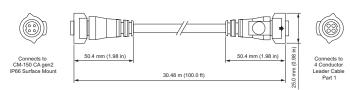

## Physical

| Dimensions             | 25.0 mm x 25.0 mm x 30.48 m<br>(0.98 in x 0.98 in x 100.0 ft)<br>(Height x Width x Depth) |
|------------------------|-------------------------------------------------------------------------------------------|
| Weight                 | 2.96 kg (6.5 lb)                                                                          |
| Connections            | Self-locking, male-female connectors                                                      |
| Cable                  | 4 conductor 1 pair stranded bare copper,<br>2 core stranded tinned copper                 |
| Outer Cable Insulation | Polyvinyl Chloride                                                                        |
| Inner Wire Insulation  | PCV, PP                                                                                   |
| Wire Gauge Size        | Two 16 AWG solid, two 24 AWG stranded                                                     |
| Voltage                | 75 W maximum at 24 VDC                                                                    |
| Temperature Range      | -40 to 50 °C (-40 to 122 °F) Operating                                                    |

## **Certification and Safety**

| Environment   | Dry/Damp/Wet Location, IP66 |
|---------------|-----------------------------|
| Certification | UL/cUL, CE                  |

Flex Leader Cable

\*A Flex Dongle and 4 conductor Leader Cable is required to create a complete Flex Leader Cable