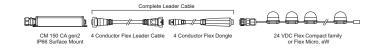

## LEADER CABLE

Cable

4 conductor Flex Dongle is required to create a complete Flex Leader Cable.

## **Certification and Safety**

| Environment   | Dry/Damp/Wet Location, IP66 |
|---------------|-----------------------------|
| Certification | UL/cUL, CE                  |

Flex Leader Cable

\*A Flex Dongle and 4 conductor Leader Cable is required to create a complete Flex Leader Cable

Part Numbers

Use Item Number when ordering in North America.

| 108-000082-12                                                                                                    | 912400137821 |  |  |  |  |
|------------------------------------------------------------------------------------------------------------------|--------------|--|--|--|--|
| 4 conductor Flex Dongle (available below in Associated Part) is required to create a complete Flex Leader Cable. |              |  |  |  |  |
|                                                                                                                  |              |  |  |  |  |

| Flex Dongle 278.8 mm (10.9 in), Black | 108-000082-00 | 912400137819 |
|---------------------------------------|---------------|--------------|

 ${\small ©}$  2022 Signify Holding. All rights reserved. Specifications are subject to change without notice. No representation or warranty as to the accuracy or completeness of the information included herein is given and any liability for any action in reliance thereon is disclaimed.