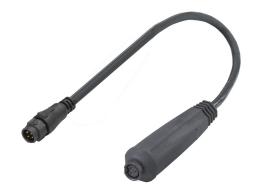

# 4 Conductor Flex Dongle

| Date:      |  |
|------------|--|
| Туре:      |  |
| Firm Name: |  |
| Project:   |  |

278.8 mm (10.9 in), Black, Connecting all Flex Compact or Flex Micro to Leader Cable

#### **LEADER CABLE**

A 4 conductor Leader Cable is required to create a complete Flex Leader Cable.