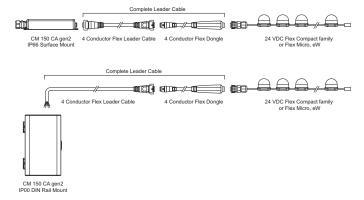

#### **LEADER CABLE**

A 4 conductor Leader Cable is required to create a complete Flex Leader Cable.

#### **Certification and Safety**

| Environment   | Dry/Damp/Wet Location, IP66 |
|---------------|-----------------------------|
| Certification | UL/cUL, CE                  |

\*A Flex Dongle and 4 conductor Leader Cable is required to create a complete Flex Leader Cable.

\*A Flex Dongle and 4 conductor Leader Cable is required to create a complete Flex Leader Cable.