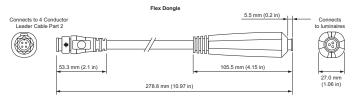

# 4 Conductor Flex Dongle

| Date:      |  |
|------------|--|
| Туре:      |  |
| Firm Name: |  |
| Project:   |  |

278.8 mm (10.9 in), Black, Connecting all Flex Compact or Flex Micro to Leader Cable

#### **Physical**

| Dimensions             | $27.0 \times 27.0 \times 278.8 \text{ mm} (1.06 \times 1.06 \times 10.97 \text{ in})$<br>(Height x Width x Depth) |
|------------------------|-------------------------------------------------------------------------------------------------------------------|
| Weight                 | 0.077 kg (0.17 lb)                                                                                                |
| Connections            | Self-locking, male-female connectors                                                                              |
| Cable                  | 4 conductor 1 pair stranded bare copper,<br>2 core stranded tinned copper                                         |
| Outer Cable Insulation | Polyvinyl Chloride                                                                                                |
| Inner Wire Insulation  | PCV, PP                                                                                                           |
| Wire Gauge Size        | Two 16 AWG solid, two 24 AWG stranded                                                                             |
| Voltage                | 75 W maximum at 24 VDC                                                                                            |
| Temperature Range      | -40 to 50 °C (-40 to 122 °F) Operating                                                                            |