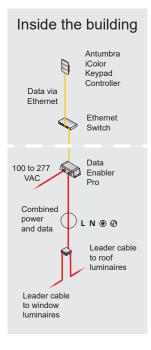

| Luminaire                                                                                  | Power                                                            | Run length                                                                                                                                                                                                                | Control |                                                                                                                                                                                                            | Product list (BOM)                                                                                                                                                                                                 |
|--------------------------------------------------------------------------------------------|------------------------------------------------------------------|---------------------------------------------------------------------------------------------------------------------------------------------------------------------------------------------------------------------------|---------|------------------------------------------------------------------------------------------------------------------------------------------------------------------------------------------------------------|--------------------------------------------------------------------------------------------------------------------------------------------------------------------------------------------------------------------|
| Graze Compact<br>Powercore gen2, RGBW<br>Lumens/foot - 212 to 570<br>Power/foot - 4 to 8 W | Data Enabler Pro<br>100 to 277 VAC,<br>auto-ranging,<br>50/60 Hz | (25) max 4 ft Graze<br>Compact Powercore<br>gen2 end-to-end w/<br>50 ft leader cable per<br>Data Enabler Pro<br>For additional<br>configurations use<br>Config. Calc. www.<br>colorkinetics.com/<br>support/install_tool/ |         | ColorDial Pro<br>Simple all-in-one controller with<br>pre-programmed shows.<br>Antumbra iColor Keypad<br>Customizable fascia, 6 pushbuttons<br>with adjustable shows, and<br>powerful light show software. | 1. <u>Graze Compact Powercore gen2, RGBW</u><br>luminaires<br>2. <u>Data Enabler Pro</u> power/data supply<br>3. <u>PoE Ethernet Switch</u><br>Controller<br><u>ColorDial Pro</u><br><u>Antumbra iColor Keypad</u> |