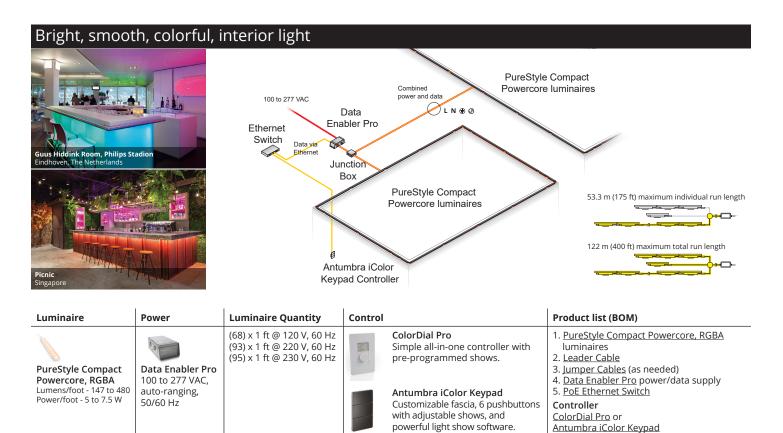

## Energy efficient white light with simple line voltage installation

Line voltage

| Interior luminaires                                                           | Power                                             | Luminaire Quantity                                       | Optional Dimmer                                                         | Product list (BOM)                                                                                                                                                                                                        |
|-------------------------------------------------------------------------------|---------------------------------------------------|----------------------------------------------------------|-------------------------------------------------------------------------|---------------------------------------------------------------------------------------------------------------------------------------------------------------------------------------------------------------------------|
| eW Cove QLX<br>Powercore<br>Lumens/foot - 306 to 432<br>Power/foot - 4 to 6 W | Line voltage<br>or<br>Line voltage<br>with dimmer | (80) x 1 ft @120 V, 60 Hz<br>(170) x 1 ft @ 220 V, 60 Hz | 80 1 ft luminaires end-to-<br>end @120V, 50Hz via<br>DM-1000 ELV Dimmer | On/Off Version 1. eW Cove QLX Powercore luminaires 2. Leader Cable Dimming Version 1. eW Cove QLX Powercore luminaires 2. Leader Cable 3. DM-1000 0-10V ELV Dimmer 4. Industry standard 0-10 V dimmer (customer supplied) |