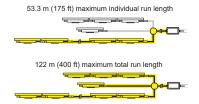

| Luminaire                                                                                  | Power                                                            | Run length                                                                                                                                                                                                                | Control |                                                                                                                                                                                                            | Product list (BOM)                                                                                                                                                                                                 |
|--------------------------------------------------------------------------------------------|------------------------------------------------------------------|---------------------------------------------------------------------------------------------------------------------------------------------------------------------------------------------------------------------------|---------|------------------------------------------------------------------------------------------------------------------------------------------------------------------------------------------------------------|--------------------------------------------------------------------------------------------------------------------------------------------------------------------------------------------------------------------|
| Graze Compact<br>Powercore gen2, RGBW<br>Lumens/foot - 212 to 570<br>Power/foot - 4 to 8 W | Data Enabler Pro<br>100 to 277 VAC,<br>auto-ranging,<br>50/60 Hz | (25) max 4 ft Graze<br>Compact Powercore<br>gen2 end-to-end w/<br>50 ft leader cable per<br>Data Enabler Pro<br>For additional<br>configurations use<br>Config. Calc. www.<br>colorkinetics.com/<br>support/install_tool/ |         | ColorDial Pro<br>Simple all-in-one controller with<br>pre-programmed shows.<br>Antumbra iColor Keypad<br>Customizable fascia, 6 pushbuttons<br>with adjustable shows, and<br>powerful light show software. | 1. <u>Graze Compact Powercore gen2, RGBW</u><br>luminaires<br>2. <u>Data Enabler Pro</u> power/data supply<br>3. <u>PoE Ethernet Switch</u><br>Controller<br><u>ColorDial Pro</u><br><u>Antumbra iColor Keypad</u> |