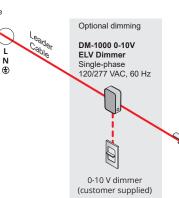

## Energy efficient white light with simple line voltage installation

Line voltage

| Interior luminaires                                                           | Power                                             | Luminaire Quantity                                       | Optional Dimmer                                                         | Product list (BOM)                                                                                                                                                                                                        |
|-------------------------------------------------------------------------------|---------------------------------------------------|----------------------------------------------------------|-------------------------------------------------------------------------|---------------------------------------------------------------------------------------------------------------------------------------------------------------------------------------------------------------------------|
| eW Cove QLX<br>Powercore<br>Lumens/foot - 306 to 432<br>Power/foot - 4 to 6 W | Line voltage<br>or<br>Line voltage<br>with dimmer | (80) x 1 ft @120 V, 60 Hz<br>(170) x 1 ft @ 220 V, 60 Hz | 80 1 ft luminaires end-to-<br>end @120V, 50Hz via<br>DM-1000 ELV Dimmer | On/Off Version 1. eW Cove QLX Powercore luminaires 2. Leader Cable Dimming Version 1. eW Cove QLX Powercore luminaires 2. Leader Cable 3. DM-1000 0-10V ELV Dimmer 4. Industry standard 0-10 V dimmer (customer supplied) |