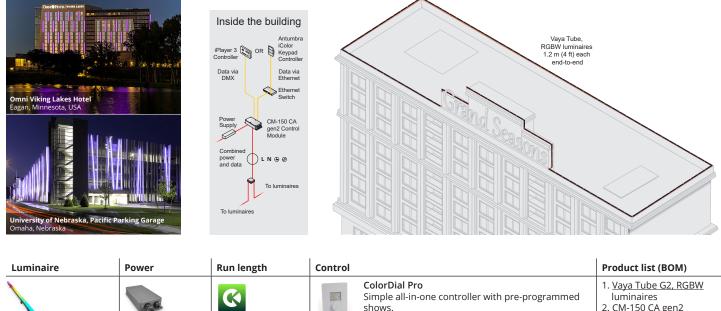

## Outline your skyline—and stand out from the crowd

Vaya Tube G2, RGBW Lumens/ft - 105.4 to 115.5 Power/ft - 3.4 W

CM-150 CA gen2 Control Module and Power Supply gen2 port (x2) (sold separately) Additional configuration

6.4 m (21 ft) max of Vaya Tube end-toend per CM-150 CA

required with QuickPlay Pro 2 www.colorkinetics. com/global/ support/qpp2

#### Antumbra iColor Keypad

Customizable fascia, 6 pushbuttons with adjustable shows, and powerful light show software.

#### iPlayer 3

This full-featured DMX controller comes with factory preset shows, powerful light show software, and an intuitive interface that allows you to deliver sophisticated light shows.

Works seamlessly with QuickPlay Pro 2 when individual light point control is needed.

- 2. CM-150 CA gen2
- 3. Power Supply

## Controller

ColorDial Pro and PoE Ethernet Switch or Antumbra iColor Keypad and PoE Ethernet Switch or

iPlayer 3