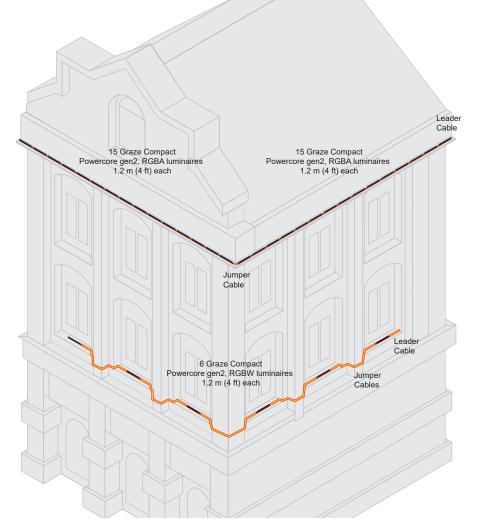

| Luminaire                                                                                  | Power                                                            | Run length                                                                                                                                                                                                                | Control |                                                                                                                                                                                                            | Product list (BOM)                                                                                                                                                                                                 |
|--------------------------------------------------------------------------------------------|------------------------------------------------------------------|---------------------------------------------------------------------------------------------------------------------------------------------------------------------------------------------------------------------------|---------|------------------------------------------------------------------------------------------------------------------------------------------------------------------------------------------------------------|--------------------------------------------------------------------------------------------------------------------------------------------------------------------------------------------------------------------|
| Graze Compact<br>Powercore gen2, RGBW<br>Lumens/foot - 212 to 570<br>Power/foot - 4 to 8 W | Data Enabler Pro<br>100 to 277 VAC,<br>auto-ranging,<br>50/60 Hz | (25) max 4 ft Graze<br>Compact Powercore<br>gen2 end-to-end w/<br>50 ft leader cable per<br>Data Enabler Pro<br>For additional<br>configurations use<br>Config. Calc. www.<br>colorkinetics.com/<br>support/install_tool/ |         | ColorDial Pro<br>Simple all-in-one controller with<br>pre-programmed shows.<br>Antumbra iColor Keypad<br>Customizable fascia, 6 pushbuttons<br>with adjustable shows, and<br>powerful light show software. | 1. <u>Graze Compact Powercore gen2, RGBW</u><br>luminaires<br>2. <u>Data Enabler Pro</u> power/data supply<br>3. <u>PoE Ethernet Switch</u><br>Controller<br><u>ColorDial Pro</u><br><u>Antumbra iColor Keypad</u> |