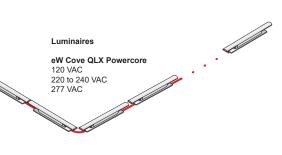

## Energy efficient white light with simple line voltage installation

Line voltage

| Interior luminaires                                                           | Power                                             | Luminaire Quantity                                       | Optional Dimmer                                                         | Product list (BOM)                                                                                                                                                                                                        |
|-------------------------------------------------------------------------------|---------------------------------------------------|----------------------------------------------------------|-------------------------------------------------------------------------|---------------------------------------------------------------------------------------------------------------------------------------------------------------------------------------------------------------------------|
| eW Cove QLX<br>Powercore<br>Lumens/foot - 306 to 432<br>Power/foot - 4 to 6 W | Line voltage<br>or<br>Line voltage<br>with dimmer | (80) x 1 ft @120 V, 60 Hz<br>(170) x 1 ft @ 220 V, 60 Hz | 80 1 ft luminaires end-to-<br>end @120V, 50Hz via<br>DM-1000 ELV Dimmer | On/Off Version 1. eW Cove QLX Powercore luminaires 2. Leader Cable Dimming Version 1. eW Cove QLX Powercore luminaires 2. Leader Cable 3. DM-1000 0-10V ELV Dimmer 4. Industry standard 0-10 V dimmer (customer supplied) |