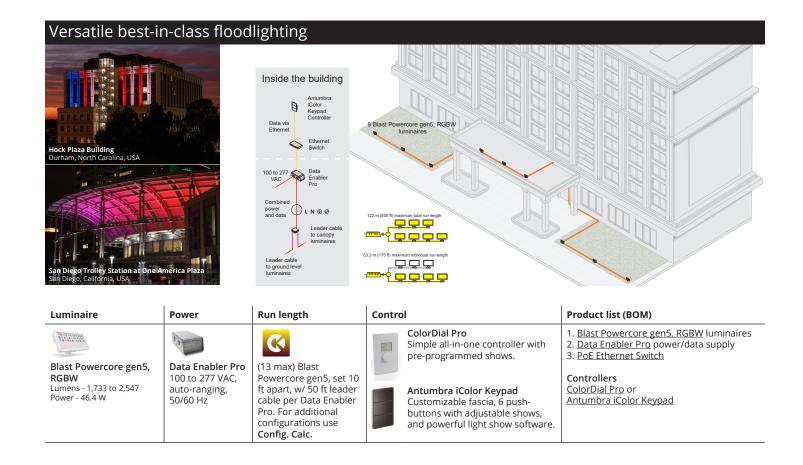

| Luminaire                                                                                  | Power                                                            | Run length                                                                                                                                                                                                                | Control |                                                                                                                                                                                                            | Product list (BOM)                                                                                                                                                                                                 |
|--------------------------------------------------------------------------------------------|------------------------------------------------------------------|---------------------------------------------------------------------------------------------------------------------------------------------------------------------------------------------------------------------------|---------|------------------------------------------------------------------------------------------------------------------------------------------------------------------------------------------------------------|--------------------------------------------------------------------------------------------------------------------------------------------------------------------------------------------------------------------|
| Graze Compact<br>Powercore gen2, RGBW<br>Lumens/foot - 212 to 570<br>Power/foot - 4 to 8 W | Data Enabler Pro<br>100 to 277 VAC,<br>auto-ranging,<br>50/60 Hz | (25) max 4 ft Graze<br>Compact Powercore<br>gen2 end-to-end w/<br>50 ft leader cable per<br>Data Enabler Pro<br>For additional<br>configurations use<br>Config. Calc. www.<br>colorkinetics.com/<br>support/install_tool/ |         | ColorDial Pro<br>Simple all-in-one controller with<br>pre-programmed shows.<br>Antumbra iColor Keypad<br>Customizable fascia, 6 pushbuttons<br>with adjustable shows, and<br>powerful light show software. | 1. <u>Graze Compact Powercore gen2, RGBW</u><br>luminaires<br>2. <u>Data Enabler Pro</u> power/data supply<br>3. <u>PoE Ethernet Switch</u><br>Controller<br><u>ColorDial Pro</u><br><u>Antumbra iColor Keypad</u> |